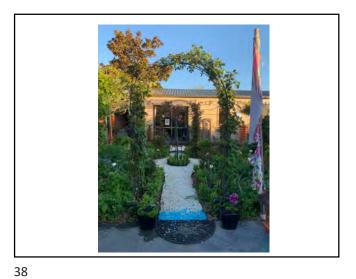

#### III LABYRINTH AT THE LIGHT HOUSE

DESIGN
MANDALA IN CENTRE
CRYSTAL GRID
CURRENT PHOTOS
TEMPLE GARDEN
UNITY ROOM, INNER TEMPLE, TEMPLE
FOOTPATH SIGN

33 34

35 36

28/10/2021

37

39 40

41 42