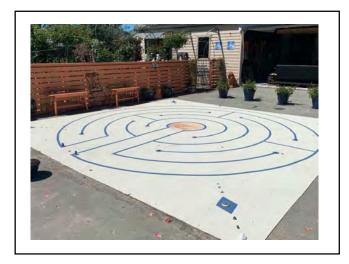

#### III LABYRINTH AT THE LIGHT HOUSE

DESIGN
MANDALA IN CENTRE
CRYSTAL GRID
CURRENT PHOTOS
TEMPLE GARDEN
UNITY ROOM, INNER TEMPLE, TEMPLE
FOOTPATH SIGN

33 34

35 36

28/10/2021

37

39 40

41 42