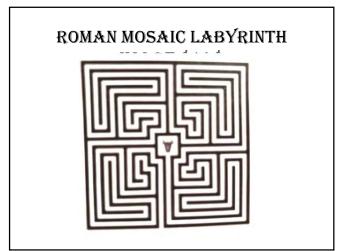

A LABYRINTH HAS ONE PATH

IT IS DESIGNED TO HELP YOU FIND YOUR WAY

4

MEDIEVAL LABYRINTH

CLASSICAL LABYRINTH

5 6

8