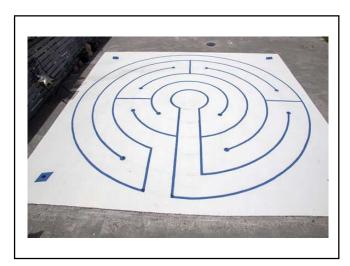

A LABYRINTH HAS ONE PATH

IT IS DESIGNED TO HELP YOU FIND YOUR WAY

4

MEDIEVAL LABYRINTH

CLASSICAL LABYRINTH

5 6

8