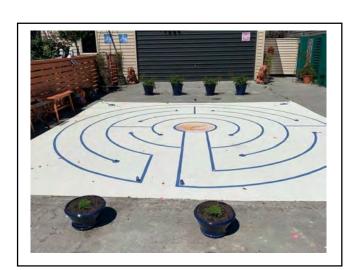

#### III LABYRINTH AT THE LIGHT HOUSE

DESIGN
MANDALA IN CENTRE
CRYSTAL GRID
CURRENT PHOTOS
TEMPLE GARDEN
UNITY ROOM, INNER TEMPLE, TEMPLE
FOOTPATH SIGN

33 34

35 36

28/10/2021

37

39 40

41 42