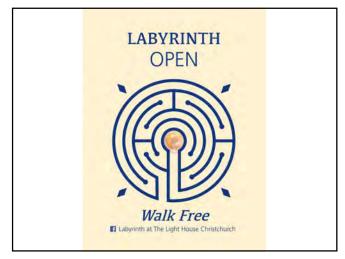

#### III LABYRINTH AT THE LIGHT HOUSE

DESIGN
MANDALA IN CENTRE
CRYSTAL GRID
CURRENT PHOTOS
TEMPLE GARDEN
UNITY ROOM, INNER TEMPLE, TEMPLE
FOOTPATH SIGN

33 34

35 36

28/10/2021

37

39 40

41 42