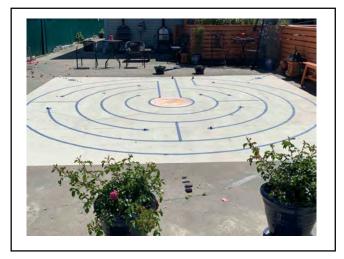

#### III LABYRINTH AT THE LIGHT HOUSE

DESIGN
MANDALA IN CENTRE
CRYSTAL GRID
CURRENT PHOTOS
TEMPLE GARDEN
UNITY ROOM, INNER TEMPLE, TEMPLE
FOOTPATH SIGN

33 34

35 36

28/10/2021

37

39 40

41 42