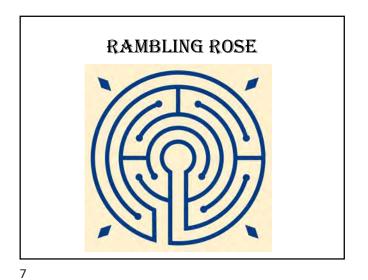

A LABYRINTH HAS ONE PATH

IT IS DESIGNED TO HELP YOU FIND YOUR WAY

4

MEDIEVAL LABYRINTH

CLASSICAL LABYRINTH

5 6

8